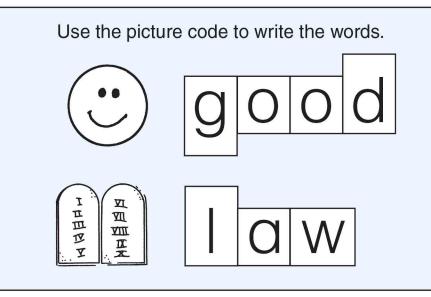

Starting at the bottom right, read right to left and bottom to top, filling in the blanks below, left to right and top to bottom.

| S | E | 0   | D   | E | Μ | G   |             |
|---|---|-----|-----|---|---|-----|-------------|
| Ν | Ι | V   | Ι   | L | Ν | Ι   |             |
| S | 0 | D   | 0   | Н | W | Ι   |             |
| R | E | G   | Ν   | 0 | L | 0   |             |
| Ν | 0 | D   | Т   | Ν | Α | W   |             |
| Т | 0 | N   | -0  | Ð | Ŧ | A   | $- \langle$ |
| Н | W | -0- | -Ð- | ₩ | 0 | -N- | B           |