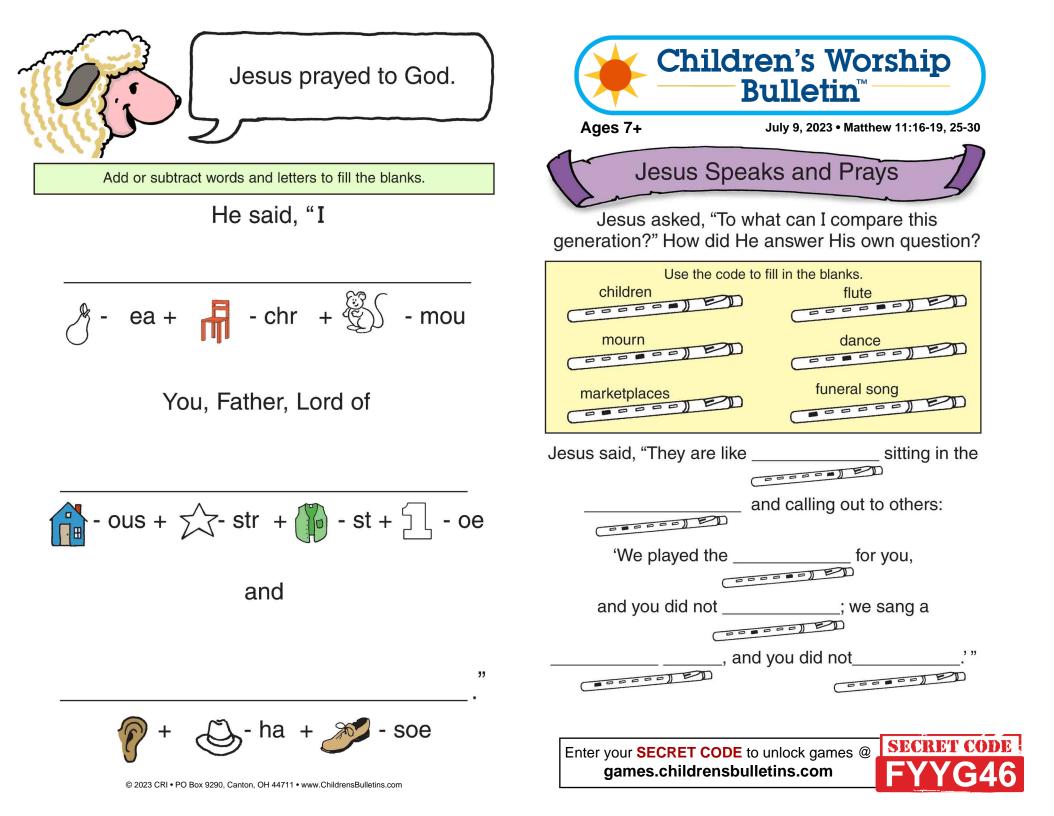

## I am thankful to God that I can be saved from sin through Jesus our Lord.

games.childrensbulletins.com

God's law is good. The law of sin is not.

Good and evil fight in our minds.

Jesus said, "Come to Me and I will give you rest."

Enter your **SECRET CODE** to unlock games @ games.childrensbulletins.com

Jesus tells us about God.