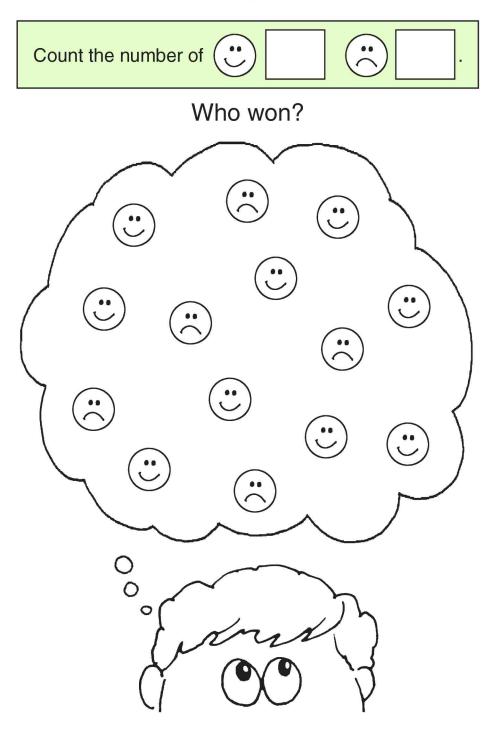

0

Paul finds that good and evil are both there with him. But he does delight in God's laws. What else does the passage say?

| Add the numbers from the row and column to find the letter to fill in the blanks.                                                                                                                                                                                                                                 |   |   |   |   |   |   |   |   |   |    |
|-------------------------------------------------------------------------------------------------------------------------------------------------------------------------------------------------------------------------------------------------------------------------------------------------------------------|---|---|---|---|---|---|---|---|---|----|
|                                                                                                                                                                                                                                                                                                                   |   |   |   |   |   |   |   |   |   |    |
| 0                                                                                                                                                                                                                                                                                                                 | 1 | 2 | 3 | 4 | 5 | 6 | 7 | 8 | 9 | 10 |
| 1                                                                                                                                                                                                                                                                                                                 | А | Е | 0 | W | Ν | R | К | Ρ | Ι | Т  |
| 2                                                                                                                                                                                                                                                                                                                 | Е | 0 | W | Ν | R | К | Ρ | Ι | Т | L  |
| 3                                                                                                                                                                                                                                                                                                                 | 0 | W | Ν | R | К | Р | Ι | Т | L | F  |
| 4                                                                                                                                                                                                                                                                                                                 | W | Ν | R | К | Р | I | Т | L | F | Н  |
| 5                                                                                                                                                                                                                                                                                                                 | Ν | R | К | Р | Ι | Т | L | F | Н | D  |
| 6                                                                                                                                                                                                                                                                                                                 | R | К | Р | I | Т | Ĺ | F | Н | D | М  |
| 7                                                                                                                                                                                                                                                                                                                 | К | Р | I | Т | L | F | Н | D | М | S  |
| $ \begin{array}{c} \text{`` bu}_{11} & \hline 10 & \hline 17 & 3 & 3 & \hline 2 & 6 & 4 & 11 & 14 & 3 & 7 \\ \hline 12 & 2 & 5 & 2 & 11 & 5 & 4 & 7 & 8 & \hline 10 & 6 & \hline 16 & 3' & \\ \hline -5 & 2 & 9 & \hline 10 & 6 & 9 & \hline 5 & 2 & 7 & \hline 2 & 9 & 2 & \hline 10 & 6 & 17 & 11 \end{array} $ |   |   |   |   |   |   |   |   |   |    |
| $\begin{array}{c ccccccccccccccccccccccccccccccccccc$                                                                                                                                                                                                                                                             |   |   |   |   |   |   |   |   |   |    |
| 9 7 10 17 4 6 3 7 4 13 11 14 3 12 2 5                                                                                                                                                                                                                                                                             |   |   |   |   |   |   |   |   |   |    |
| $\begin{array}{c ccccccccccccccccccccccccccccccccccc$                                                                                                                                                                                                                                                             |   |   |   |   |   |   |   |   |   |    |