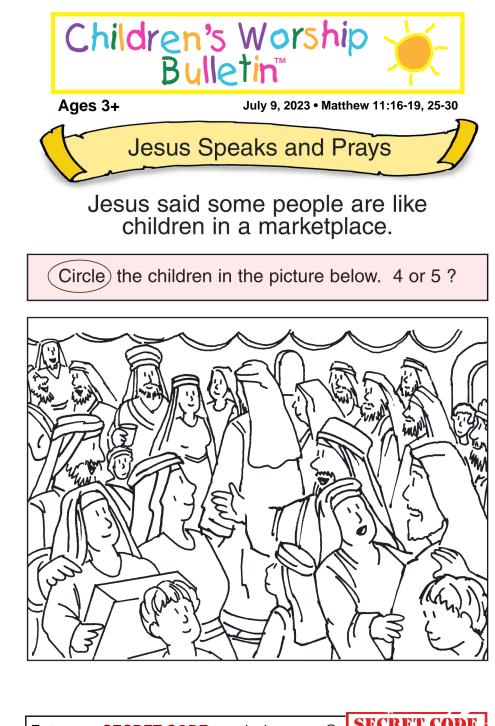

## I am thankful to God that I can be saved from sin through Jesus our Lord.

games.childrensbulletins.com

God's law is good. The law of sin is not.

Good and evil fight in our minds.

Jesus said, "Come to Me and I will give you rest."

Enter your **SECRET CODE** to unlock games @ games.childrensbulletins.com

Jesus tells us about God.