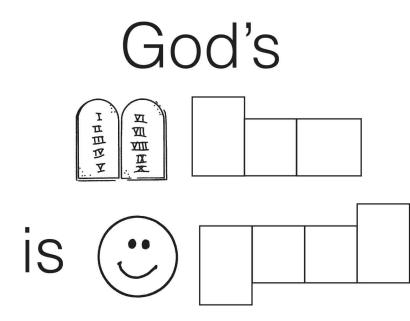

Starting at the bottom right, read right to left and bottom to top, filling in the blanks below, left to right and top to bottom.

| S | E | 0   | D   | E | Μ | G   |             |
|---|---|-----|-----|---|---|-----|-------------|
| Ν | Ι | V   | Ι   | L | Ν | Ι   |             |
| S | 0 | D   | 0   | Н | W | Ι   |             |
| R | E | G   | Ν   | 0 | L | 0   |             |
| Ν | 0 | D   | Т   | Ν | Α | W   |             |
| Т | 0 | N   | -0  | Ð | Ŧ | A   | $- \langle$ |
| Н | W | -0- | -Ð- | ₩ | 0 | -N- | B           |