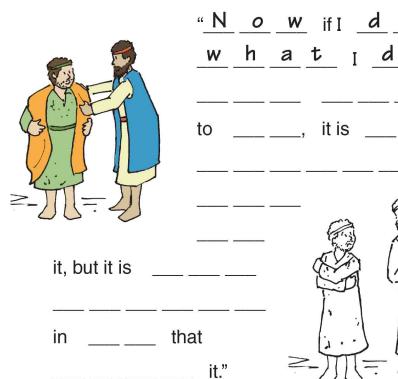

# You can tell wise people by their actions.

Children's Worship **Bulletin**<sup>™</sup> Ages 7+ July 9, 2023 • Romans 7:15-25 The Fight Against Sin The apostle Paul discusses his struggle with sin. What does he say? Guide Paul through the maze to complete the passage below. "I do not understand what I do. For what I want to do I do not do, but what I hate I do. And if I do what I do not want to do, I agree that the law is good. ... are when why it end near can living As are Who nature thy has great is age longer wonders everlasting near no creation glory sin wonders are who where forever through beyond T against in is is solid earth <u>s</u> myself is mighty works heavens age it heights it do thy can it. me." believe in His but

SECRET CODE

Enter your **SECRET CODE** to unlock games @ games.childrensbulletins.com

Paul describes the struggle between wanting to do the right thing and at the same time choosing the wrong. What does he go on to say?