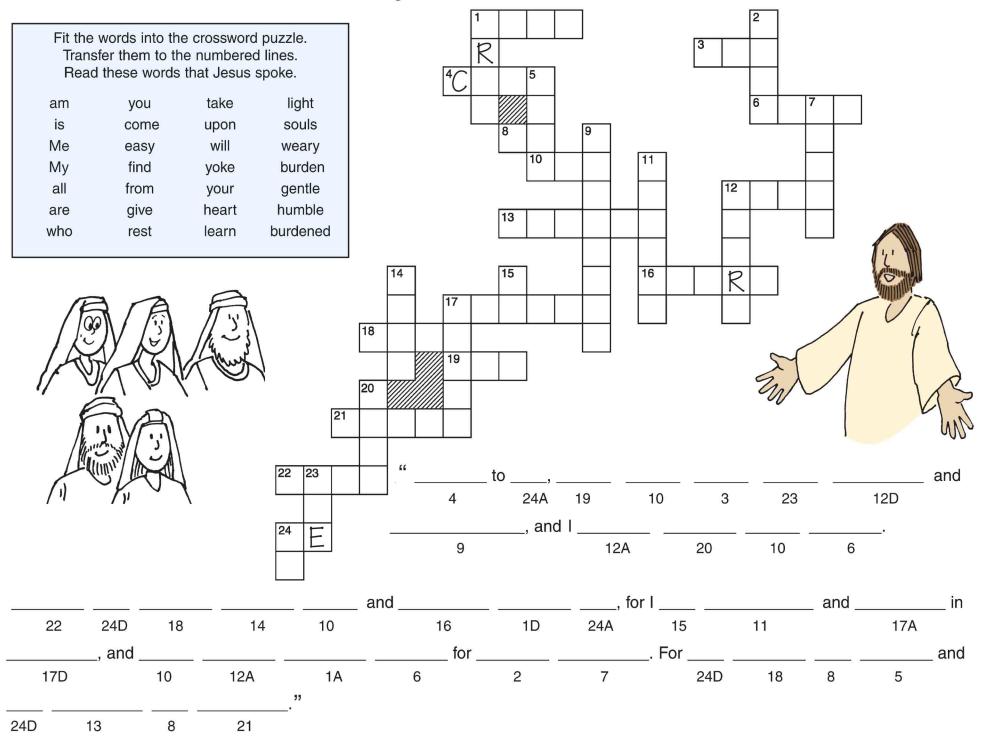

Starting at the bottom right, read right to left and bottom to top, filling in the blanks below, left to right and top to bottom.

| S | E | 0   | D   | E | Μ | G   |             |
|---|---|-----|-----|---|---|-----|-------------|
| Ν | Ι | V   | Ι   | L | Ν | Ι   |             |
| S | 0 | D   | 0   | Н | W | Ι   |             |
| R | E | G   | Ν   | 0 | L | 0   |             |
| Ν | 0 | D   | Т   | Ν | Α | W   |             |
| Т | 0 | N   | -0  | Ð | Ŧ | A   | $- \langle$ |
| Н | W | -0- | -Ð- | ₩ | 0 | -N- | B           |

0

Paul finds that good and evil are both there with him. But he does delight in God's laws. What else does the passage say?

| Add the numbers from the row and column to find the letter to fill in the blanks.                                                                                                                                                                                                                                 |   |   |   |   |   |   |   |   |   |    |
|-------------------------------------------------------------------------------------------------------------------------------------------------------------------------------------------------------------------------------------------------------------------------------------------------------------------|---|---|---|---|---|---|---|---|---|----|
|                                                                                                                                                                                                                                                                                                                   |   |   |   |   |   |   |   |   |   |    |
| 0                                                                                                                                                                                                                                                                                                                 | 1 | 2 | 3 | 4 | 5 | 6 | 7 | 8 | 9 | 10 |
| 1                                                                                                                                                                                                                                                                                                                 | А | Е | 0 | W | Ν | R | К | Ρ | Ι | Т  |
| 2                                                                                                                                                                                                                                                                                                                 | Е | 0 | W | Ν | R | К | Ρ | Ι | Т | L  |
| 3                                                                                                                                                                                                                                                                                                                 | 0 | W | Ν | R | К | Р | Ι | Т | L | F  |
| 4                                                                                                                                                                                                                                                                                                                 | W | Ν | R | К | Р | I | Т | L | F | Н  |
| 5                                                                                                                                                                                                                                                                                                                 | Ν | R | К | Р | Ι | Т | L | F | Н | D  |
| 6                                                                                                                                                                                                                                                                                                                 | R | К | Р | I | Т | Ĺ | F | Н | D | М  |
| 7                                                                                                                                                                                                                                                                                                                 | К | Р | I | Т | L | F | Н | D | М | S  |
| $ \begin{array}{c} \text{`` bu}_{11} & \hline 10 & \hline 17 & 3 & 3 & \hline 2 & 6 & 4 & 11 & 14 & 3 & 7 \\ \hline 12 & 2 & 5 & 2 & 11 & 5 & 4 & 7 & 8 & \hline 10 & 6 & \hline 16 & 3' & \\ \hline -5 & 2 & 9 & \hline 10 & 6 & 9 & \hline 5 & 2 & 7 & \hline 2 & 9 & 2 & \hline 10 & 6 & 17 & 11 \end{array} $ |   |   |   |   |   |   |   |   |   |    |
| $\begin{array}{c ccccccccccccccccccccccccccccccccccc$                                                                                                                                                                                                                                                             |   |   |   |   |   |   |   |   |   |    |
| 9 7 10 17 4 6 3 7 4 13 11 14 3 12 2 5                                                                                                                                                                                                                                                                             |   |   |   |   |   |   |   |   |   |    |
| $\begin{array}{c ccccccccccccccccccccccccccccccccccc$                                                                                                                                                                                                                                                             |   |   |   |   |   |   |   |   |   |    |

## Jesus gave an invitation. What was it?