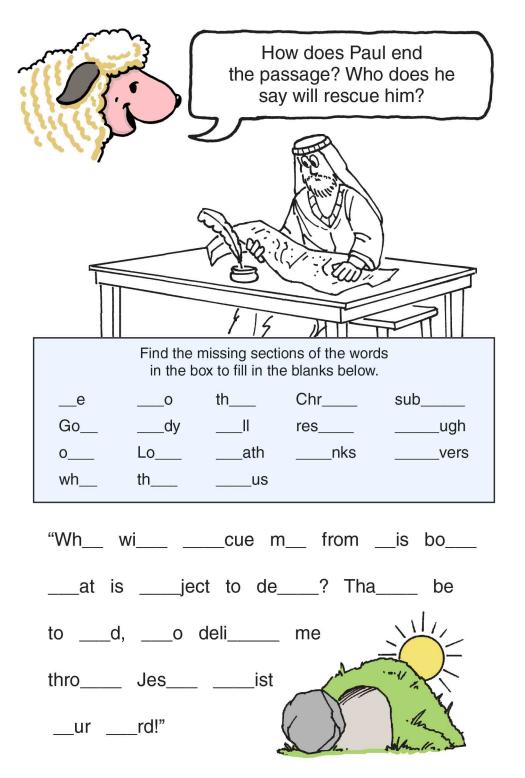

SECRET CODE

Enter your **SECRET CODE** to unlock games @ games.childrensbulletins.com

Paul describes the struggle between wanting to do the right thing and at the same time choosing the wrong. What does he go on to say?