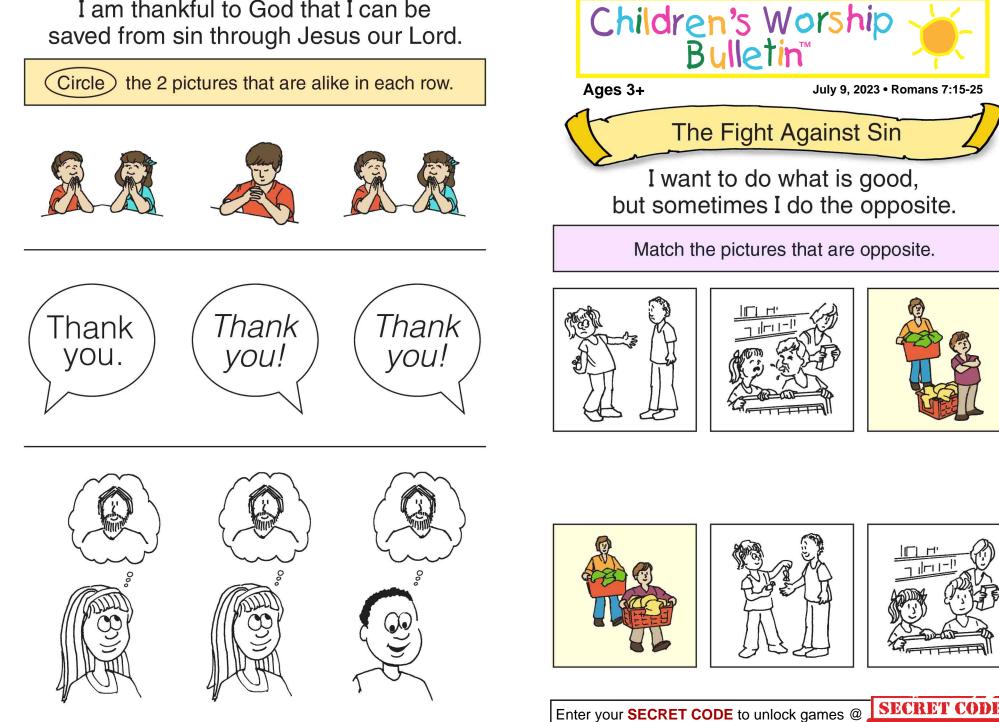

## I am thankful to God that I can be saved from sin through Jesus our Lord.

games.childrensbulletins.com

God's law is good. The law of sin is not.

Good and evil fight in our minds.

Jesus said, "Come to Me and I will give you rest."

Enter your **SECRET CODE** to unlock games @ games.childrensbulletins.com

Jesus tells us about God.