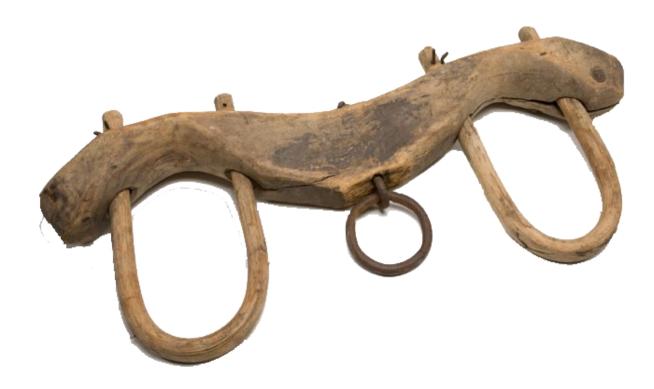

# Sixth Sunday after Pentecost - July 9, 2023 Sunday Worship Service at 10:30 am

The Yoke of Grace